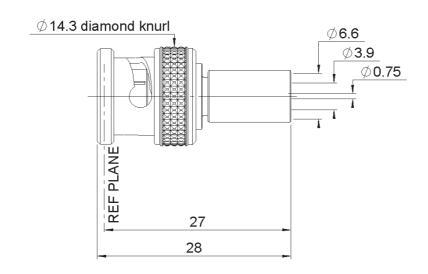

## **Technical Data Sheet**

STRAIGHT PLUG CRIMP TYPE CABLE 6/75+93

PAGE 1/2 ISSUE 1331G SERIES BNC 75-COM PART NUMBER R142085161

| COMPONENTS             | MATERIALS       | PLATING (μm)               |  |
|------------------------|-----------------|----------------------------|--|
| Body<br>Center contact | BRASS<br>BRASS  | NICKEL<br>GOLD OVER NICKEL |  |
| Outer contact          | -               | -                          |  |
| Insulator              | POLYPROPYLENE   |                            |  |
| Gasket                 | SILICONE RUBBER |                            |  |
| Others parts           | BRASS           | NICKEL                     |  |
| -                      | -               | -                          |  |
| -                      | -               | -                          |  |

## **Technical Data Sheet**

136

N mini

N.cm

STRAIGHT PLUG CRIMP TYPE CABLE 6/75+93

PAGE 2/2 ISSUE 1331G SERIES BNC 75-COM PART NUMBER **R142085161 PACKAGING** Standard Other 100 Contact us Contact us **ELECTRICAL CHARACTERISTICS ENVIRONMENTAL** Impedance Operating temperature -35/+70 Frequency 0-3 GHz Hermetic seal NA Atm.cm3/s **VSWR** 0.0000 x F(GHz) Maxi Panel leakage √F(GHz) dB Maxi Insertion loss 0.115 - F(GHz)) dB Maxi RF leakage NΑ Voltage rating
Dielectric withstanding voltage 500 Veff Maxi **SPECIFICATION** 1500 Veff mini Insulation resistance 5000  $M\Omega$  mini **MECHANICAL CHARACTERISTICS CABLE ASSEMBLY** Center contact retention Stripping Axial force – Mating End 10 N mini 8.5 0 0 0 Axial force - Opposite end 10 N mini Torque NA N.cm mini Assembly instruction: Crimp 02 Recommended torque Mating Panel nut NA N.cm Recommended cable(s) NA N.cm Clamp nut NA N.cm KX 6A A/F clamp nut 0.0000 mm RG 59 Mating life 100 Cycles mini **CAE VCB 75** 9.0530 Weight Characteristics indicated on this data sheet are those that can be achieved with the highest performance cable. Intrinsic limitations of the cable may diminish the performance of the assembly