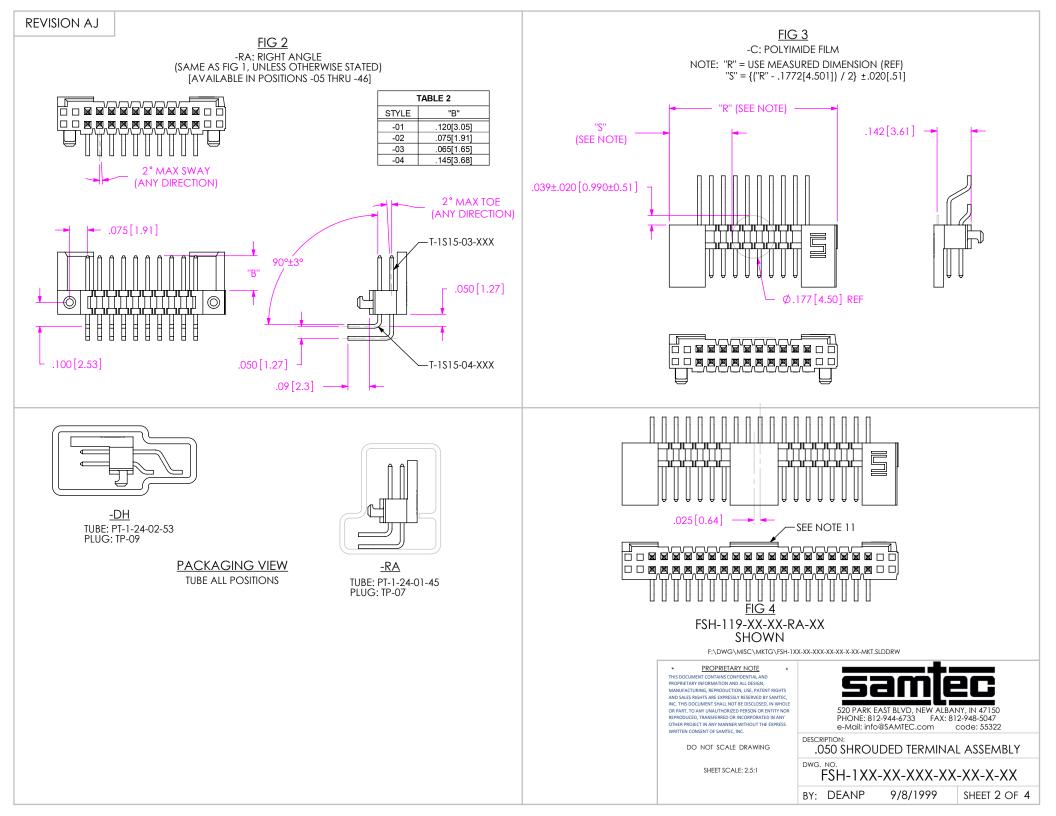

IN-PROCESS 2 (AFTER FIRST ROW FORMED)







PROPRIETARY NOTE

THIS DOCUMENT CONTAINS CONFIDENTIAL AND PROPRIETARY INFORMATION AND ALL DESIGN, MANUFACTURING, REPRODUCTION, U.S., PATENT RIGHTS AND SALES RIGHTS ARE EXPRESSLY RESERVED BY SAMITEC, INC. THIS DOCUMENT SHALL NOT BE DISCLOSED, IN WHOLE OR PART, TO ANY UNAUTHORIZED PERSON OR ENTITY NOR PERPODUCED, TRANSFERRED OR HOORPORATE IN WAY OTHER PROJECT IN ANY MANNER WITHOUT THE EXPRESS WINTER CONSENT OF SAMITE, IN



520 PARK EAST BLVD, NEW ALBANY, IN 47150 PHONE: 812-944-6733 FAX: 812-948-5047 e-Mail: info@SAMTEC.com code: 55322

SHEET SCALE: 2.5:1

.050 SHROUDED TERMINAL ASSEMBLY

DWG. NO.

FSH-1XX-XX-XXX-XX-XX-XX-XX

BY: DEANP 9/8/1999 SHEET 3 OF 4

F:\DWG\MISC\MKTG\FSH-1XX-XX-XXX-XX-XX-XX-MKT.SLDDRW

DETAIL 'F' SCALE 16:1