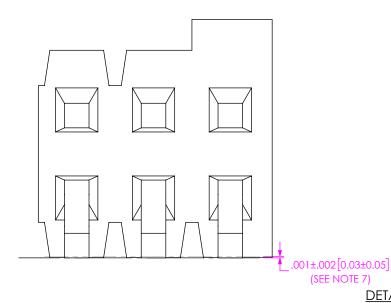

IN-PROCESS 2 (AFTER FIRST ROW FORMED)







PROPRIETARY NOTE

THIS DOCUMENT CONTAINS CONFIDENTIAL AND PROPRIETARY INFORMATION AND ALL DESIGN, MANUFACTURING, REPRODUCTION, U.S., PATENT RIGHTS AND SALES RIGHTS ARE EXPRESSLY RESERVED BY SAMITEC, INC. THIS DOCUMENT SHALL NOT BE DISCLOSED, IN WHOLE OR PART, TO ANY UNAUTHORIZED PERSON OR ENTITY NOR PERPODUCED, TRANSFERRED OR HOORPORATE IN WAY OTHER PROJECT IN ANY MANNER WITHOUT THE EXPRESS WINTER CONSENT OF SAMITE, IN



520 PARK EAST BLVD, NEW ALBANY, IN 47150 PHONE: 812-944-6733 FAX: 812-948-5047 e-Mail: info@SAMTEC.com code: 55322

SHEET SCALE: 2.5:1

.050 SHROUDED TERMINAL ASSEMBLY

DWG. NO.

FSH-1XX-XX-XXX-XX-XX-XX-XX

BY: DEANP 9/8/1999 SHEET 3 OF 4

F:\DWG\MISC\MKTG\FSH-1XX-XX-XXX-XX-XX-XX-MKT.SLDDRW

DETAIL 'F' SCALE 16:1









## DETAIL 'H' SCALE 16 : 1

## PROPRIETARY NOTE