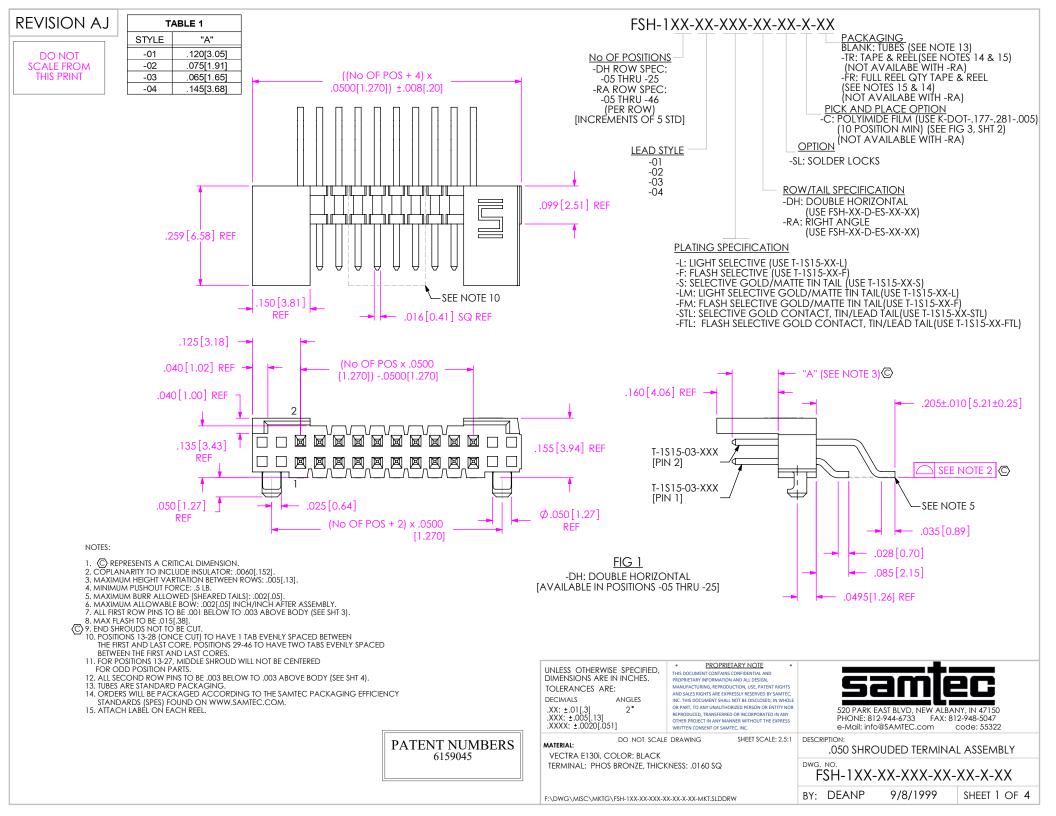

IN-PROCESS 2 (AFTER FIRST ROW FORMED)







PROPRIETARY NOTE

THIS DOCUMENT CONTAINS CONFIDENTIAL AND PROPRIETARY INFORMATION AND ALL DESIGN, MANUFACTURING, REPRODUCTION, U.S., PATENT RIGHTS AND SALES RIGHTS ARE EXPRESSLY RESERVED BY SAMITEC, INC. THIS DOCUMENT SHALL NOT BE DISCLOSED, IN WHOLE OR PART, TO ANY UNAUTHORIZED PERSON OR ENTITY NOR PERPODUCED, TRANSFERRED OR HOORPORATE IN WAY OTHER PROJECT IN ANY MANNER WITHOUT THE EXPRESS WINTER CONSENT OF SAMITE, IN



520 PARK EAST BLVD, NEW ALBANY, IN 47150 PHONE: 812-944-6733 FAX: 812-948-5047 e-Mail: info@SAMTEC.com code: 55322

SHEET SCALE: 2.5:1

.050 SHROUDED TERMINAL ASSEMBLY

DWG. NO.

FSH-1XX-XX-XXX-XX-XX-XX-XX

BY: DEANP 9/8/1999 SHEET 3 OF 4

F:\DWG\MISC\MKTG\FSH-1XX-XX-XXX-XX-XX-XX-MKT.SLDDRW

DETAIL 'F' SCALE 16:1