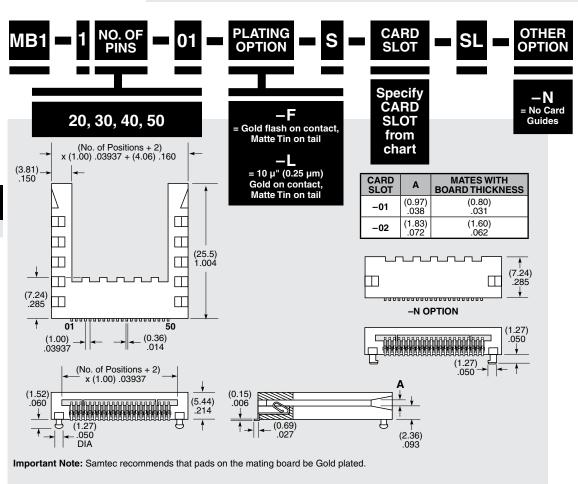

### **SPECIFICATIONS**

For complete specifications and recommended PCB layouts see www.samtec.com?MB1

Insulator Material: Black LCF

Contact Material:

BeCu

Plating: Sn or Au over 50 μ" (1.27 μm) Ni Current Rating:

#### **PROCESSING**

Lead-Free Solderable:

SMT Lead Coplanarity:

(0.10 mm) .004" max (20-30) (0.15 mm) .006" max (40-50) (.004" sténcil solution may be available; contact IPG@samtec.com)