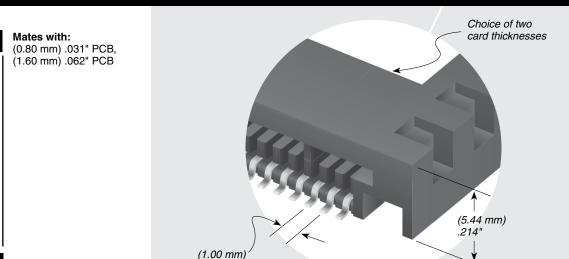

2.2 A per pin

(6 pins powered)

Operating Temp Range:
-55 °C to +125 °C

Insertion Depth:

(5.26 mm) .207" to (6.10 mm) .240"

**RoHS Compliant:** 

(1.00 mm) .0394"

**MB1 SERIES** 