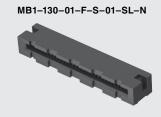

(1.00 mm) .0394"

**MB1 SERIES** 

# **EDGE CARD SOCKET WITH GUIDES**

### **SPECIFICATIONS**

For complete specifications and recommended PCB layouts see www.samtec.com?MB1

Insulator Material: Black LCF

Contact Material:

BeCu

Plating: Sn or Au over 50 μ" (1.27 μm) Ni Current Rating:

2.2 A per pin

(6 pins powered)

Operating Temp Range:
-55 °C to +125 °C

Insertion Depth:

(5.26 mm) .207" to (6.10 mm) .240"

**RoHS Compliant:** 

#### **PROCESSING**

Lead-Free Solderable:

SMT Lead Coplanarity:

(0.10 mm) .004" max (20-30) (0.15 mm) .006" max (40-50) (.004" sténcil solution may be available; contact IPG@samtec.com)

### RECOGNITIONS

For complete scope of recognitions see www.samtec.com/quality



#### ALSO AVAILABLE (MOQ Required)

· Other platings

## Some sizes, styles and optio