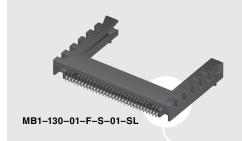

# **EDGE CARD SOCKET WITH GUIDES**

(1.00 mm) .0394"

**MB1 SERIES** 

## Some sizes, styles and options are non-standard,

non-returnable.

.03937" pitch