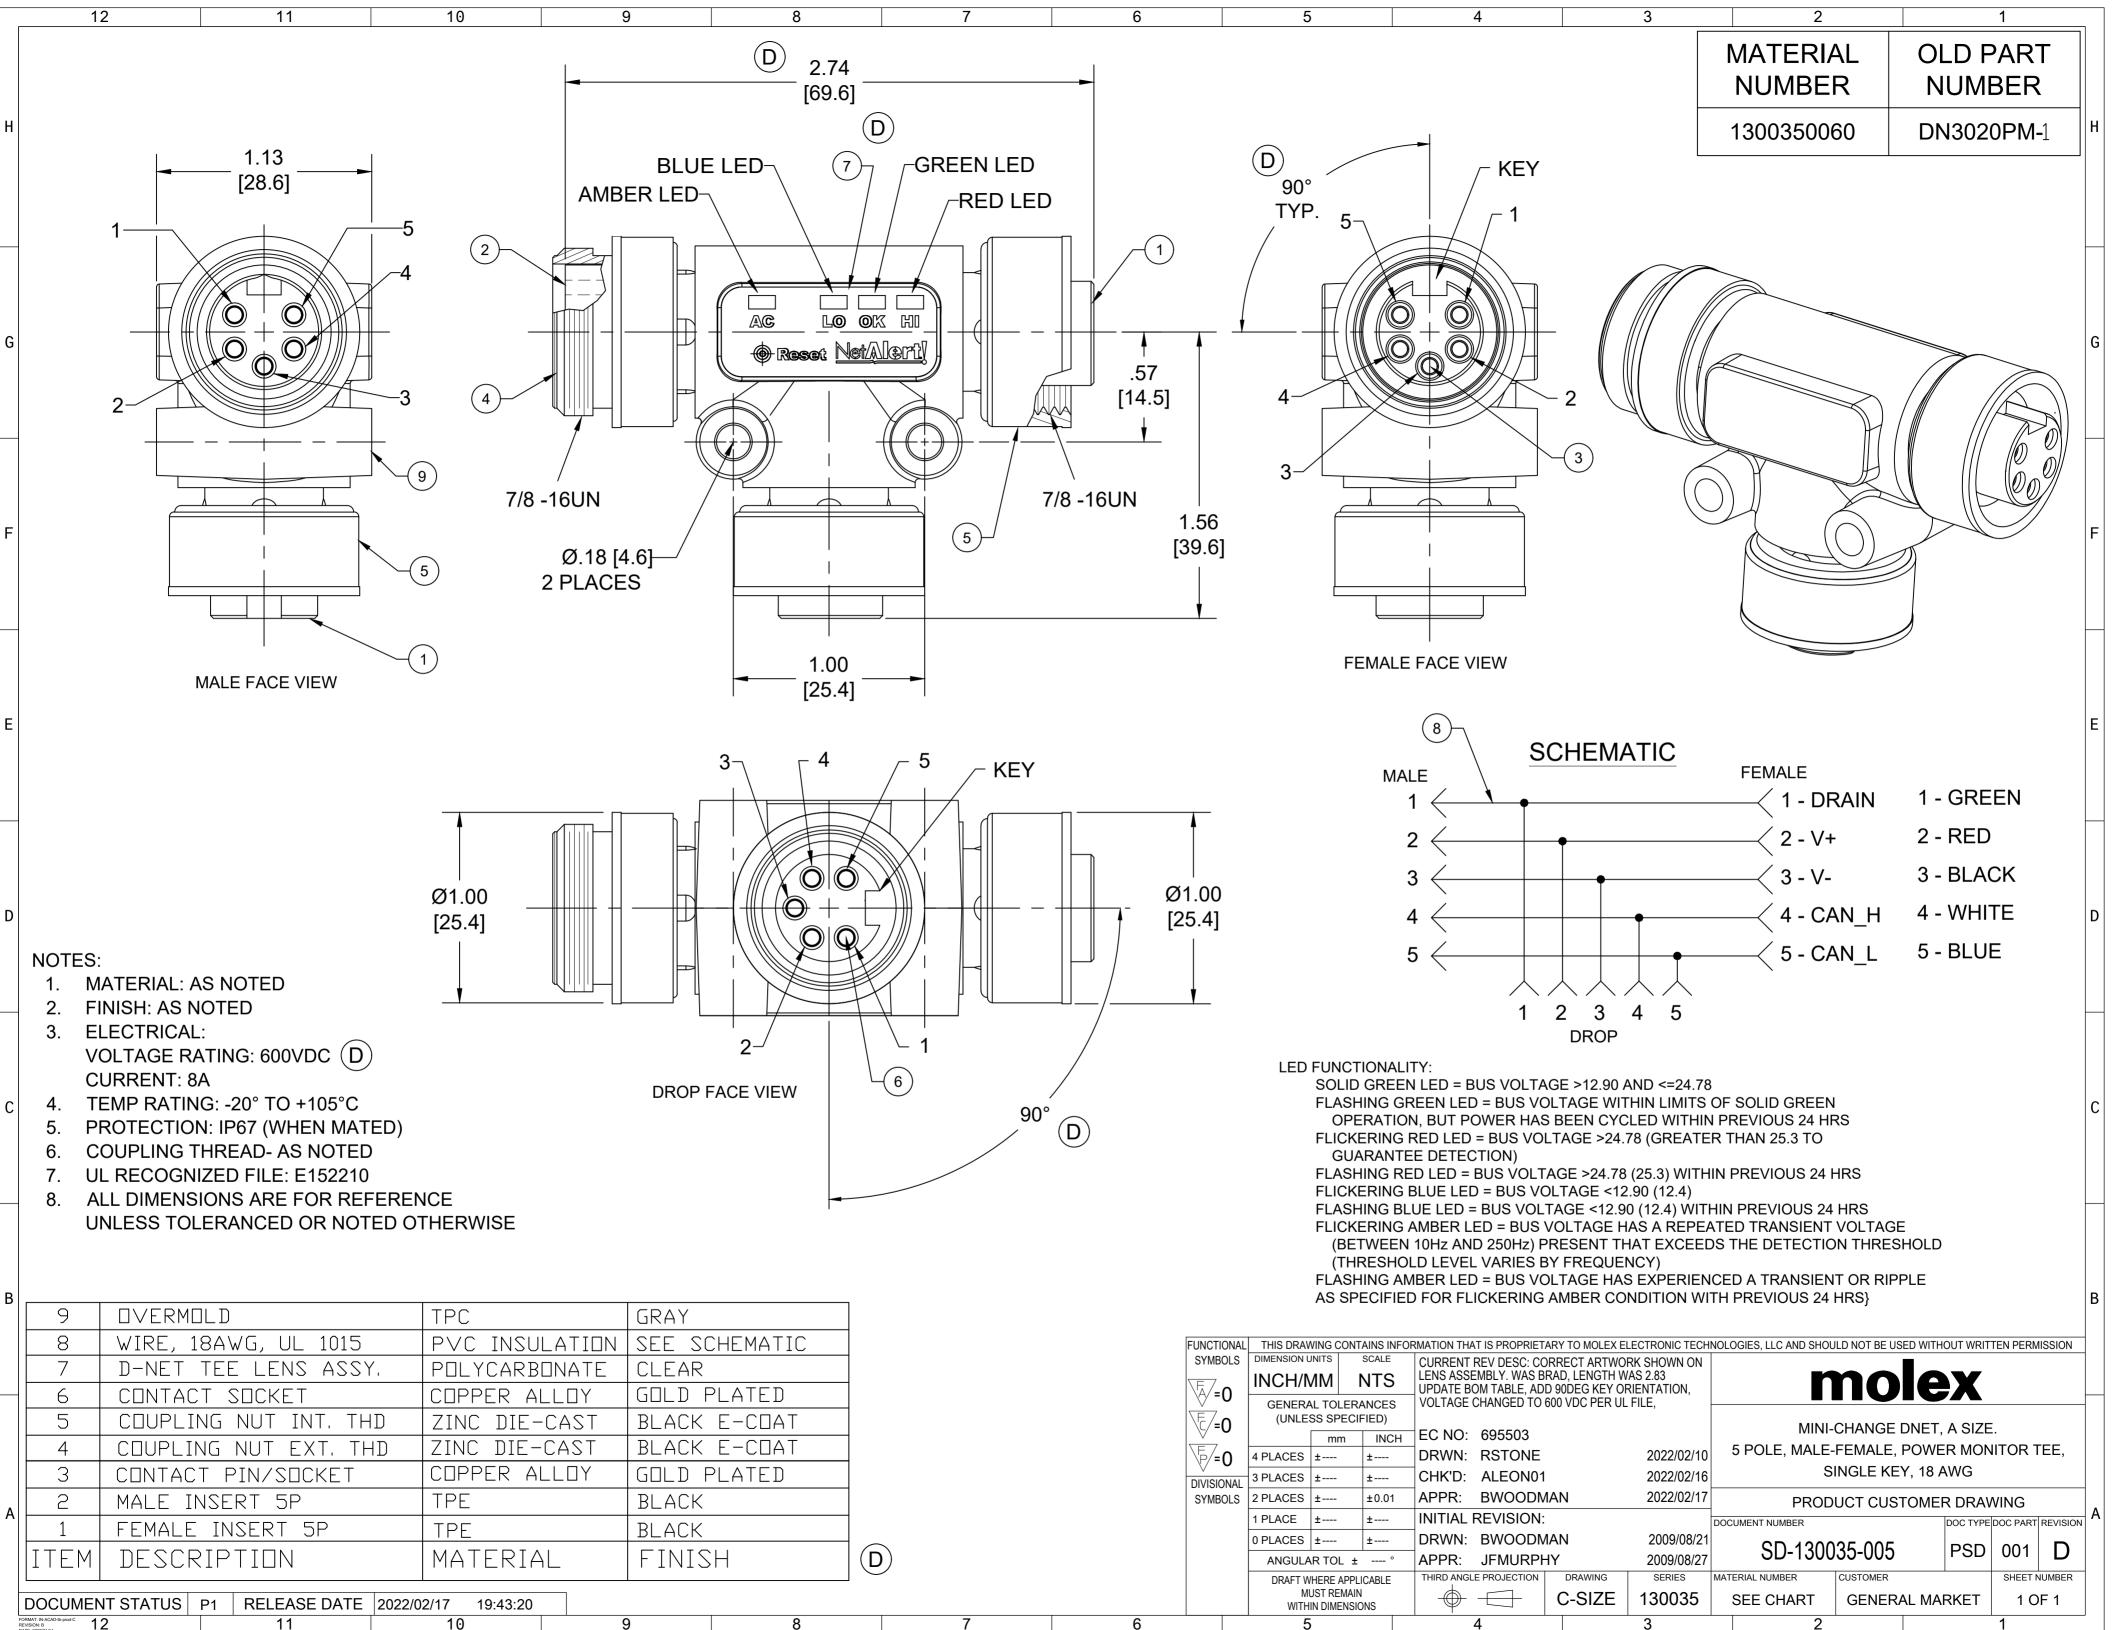

| В |         |                                  |                |               |
|---|---------|----------------------------------|----------------|---------------|
|   | 9       | DVERMOLD                         | TPC            | GRAY          |
|   | 8       | WIRE, 18AWG, UL 1015             | PVC INSULATION | SEE SCHEMATIC |
|   | 7       | D-NET TEE LENS ASSY,             | POLYCARBONATE  | CLEAR         |
|   | 6       | CONTACT SOCKET                   | COPPER ALLOY   | GOLD PLATED   |
|   | 5       | COUPLING NUT INT, THD            | ZINC DIE-CAST  | BLACK E-COAT  |
|   | 4       | COUPLING NUT EXT, THD            | ZINC DIE-CAST  | BLACK E-COAT  |
|   | 3       | CONTACT PIN/SOCKET               | COPPER ALLOY   | GOLD PLATED   |
| A | 2       | MALE INSERT 5P                   | TPE            | BLACK         |
|   | 1       | FEMALE INSERT 5P                 | TPE            | BLACK         |
|   | ITEM    | DESCRIPTION                      | MATERIAL       | FINISH (      |
|   | DOCUMEN | IT STATUS P1 RELEASE DATE 2022/0 | 2/17 19:43:20  |               |