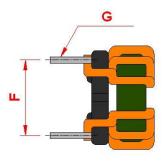

#### **Outline Dimensions**

PIN 1 MARK

All specifications valid at +25°C, unless otherwise stated.

© Copyright 2021 Traco Electronic AG

**TRACO POWER** 

# A 11.5 max. B 11.5 max. C 8.8 max. D 2.5 min. E 7.62 ±0.2 F 7.62 ±0.2 G Ø 0.6 ±0.1

Dimensions [mm]

Specifications can be changed without notice. Rev. December 6, 2021 Page 1 / 1