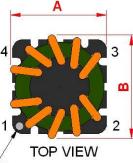

#### **Outline Dimensions**

PIN 1 MARK

All specifications valid at +25°C, unless otherwise stated.

© Copyright 2021 Traco Electronic AG

**TRACO POWER** 

# A 11.5 max. B 11.5 max. C 8.8 max. D 2.5 min. E 7.62 ±0.2 F 7.62 ±0.2 G Ø 0.6 ±0.1

Dimensions [mm]

Specifications can be changed without notice. Rev. December 6, 2021 Page 1 / 1