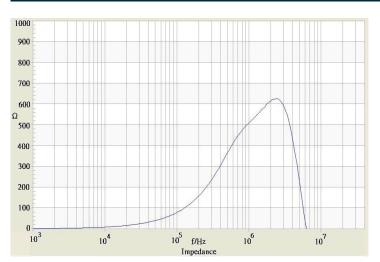

### **TRACO POWER**

#### **Common Mode Choke**

## Order Code TCK-051 Inductance (each winding) 145 μH ±35% (at 100 kHz / 100 mV) Impedance (DCR) 20 mΩ max. Rated Current 5.2 A max. Rated Voltage 500 VDC max. (between windings) Operating Temperature -40°C to +105°C RoHS Exemptions No Exemptions

#### Impedance Curve



#### **Outline Dimensions**





PIN 1 MARK





All specifications valid at +25°C, unless otherwise stated.

© Copyright 2021 Traco Electronic AG

**TRACO POWER** 

# A 11.5 max. B 11.5 max. C 8.8 max. D 2.5 min. E 7.62 ±0.2 F 7.62 ±0.2 G Ø 0.6 ±0.1

Dimensions [mm]



Specifications can be changed without notice. Rev. December 6, 2021 Page 1 / 1

#### TCK-051