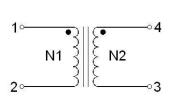

#### **Common Mode Choke**

## Order Code TCK-051 Inductance (each winding) 145 μH ±35% (at 100 kHz / 100 mV) Impedance (DCR) 20 mΩ max. Rated Current 5.2 A max. Rated Voltage 500 VDC max. (between windings) Operating Temperature -40°C to +105°C RoHS Exemptions No Exemptions