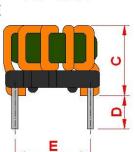

#### **Outline Dimensions**

PIN 1 MARK

All specifications valid at +25°C, unless otherwise stated.

© Copyright 2021 Traco Electronic AG

**TRACO POWER** 

# A 11.5 max. B 11.5 max. C 8.8 max. D 2.5 min. E 7.62 ±0.2 F 7.62 ±0.2 G Ø 0.6 ±0.1

Dimensions [mm]

Specifications can be changed without notice. Rev. December 6, 2021 Page 1 / 1