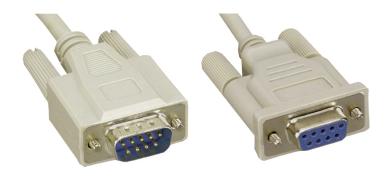

## DB9/RS-232 COMPUTER CABLE

EGA DB9M/DB9F 6' Modem Cable features one DB9 female and one DB9 male connector, allowing you to connect a serial printer to a 9 pin serial port, or transfer files from PC to PC via serial port connection. Male-to-female cable is typically used to extend your existing male-to-male cable and is designed to provide a reliable, long-lasting connection.

## EGA DB9M/DB9F 6'

## FEATURES:

- DB9 (Male) to DB9 (Female) Connectors
- 6', 9c x 28 AWG Cable
- Heavy-Duty Mylar Foil Shield

PART No: 45-308

| Product Details: |                         |        |       |             |              |
|------------------|-------------------------|--------|-------|-------------|--------------|
| PART NO.         | DESCRIPTION             | Length | Color | CABLE       | FERRITE BEAD |
| 45-308           | DB9 (MALE)/DB9 (FEMALE) | 6 FT.  | PUTTY | 9C X 28 AWG | NO           |