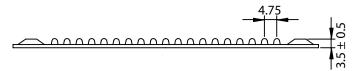

## NOTES:

1. MATERIAL:

(1)FRAME: ALUMINUM WITH 0.6mm THICKNESS

(2)MESH: 24#/25.4mm STAINLESS STEEL

2. FINISH: BLACK E.D.

3. GENERAL TOLERANCE UNLESS NOTED IS  $\pm$  0.5mm

4. RoHS COMPLIANT

## **CONTROLLED**

| Dim<br>range | Tolerance<br>+/-<br>(mm) | Qualtek Electronics Corp.<br>FAN-S DIVISION |                |                 |
|--------------|--------------------------|---------------------------------------------|----------------|-----------------|
| (mm)         |                          | Part Number: 06                             | 450-B          |                 |
| 0-5          | 0.1                      | Description: FAN FILTER SCREEN (120mm)      |                |                 |
| 5-16         | 0.15                     |                                             |                |                 |
| 16-64        | 0.2                      |                                             | UNIT: mm       | REV: D          |
| 64-250       | 0.4                      |                                             |                |                 |
| 250 1000     | 0.5                      | Drawn / Date                                | Checked / Date | Approved / Date |
| 250-1000     |                          | B. ZHANG                                    | 09-16-03       | JJH / 09-16-03  |
| 1000-1500    | 1.0                      | 09-16-03                                    |                |                 |