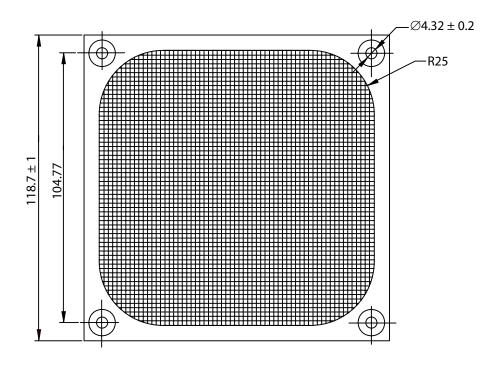

## NOTES:

1. MATERIAL:

(1)FRAME: ALUMINUM WITH 0.6mm THICKNESS

(2)MESH: 24#/25.4mm STAINLESS STEEL

2. FINISH: BLACK E.D.

3. GENERAL TOLERANCE UNLESS NOTED IS  $\pm$  0.5mm

4. RoHS COMPLIANT

## **CONTROLLED**

| Dim<br>range | Tolerance<br>+/-<br>(mm) | Qualtek Electronics Corp.<br>FAN-S DIVISION |                |                 |
|--------------|--------------------------|---------------------------------------------|----------------|-----------------|
| (mm)         |                          | Part Number: 06                             | 450-B          |                 |
| 0-5          | 0.1                      | Description: FAN FILTER SCREEN (120mm)      |                |                 |
| 5-16         | 0.15                     |                                             |                |                 |
| 16-64        | 0.2                      |                                             | UNIT: mm       | REV: D          |
| 64-250       | 0.4                      |                                             |                |                 |
| 250 1000     | 0.5                      | Drawn / Date                                | Checked / Date | Approved / Date |
| 250-1000     |                          | B. ZHANG                                    | 09-16-03       | JJH / 09-16-03  |
| 1000-1500    | 1.0                      | 09-16-03                                    |                |                 |