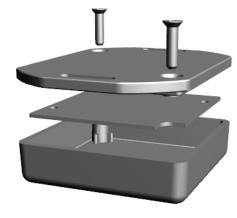

| PART NUMBERS                               |                       |
|--------------------------------------------|-----------------------|
| 1551SFL Enclosure                          |                       |
| Black Enclosure - Ral 9011 - UL94 - HB     | 1551SFLBK             |
| Gray Enclosure - RAL 7035 - UL94 - HB      | 1551SFLGY             |
| Tranlucent Blue - UL94 - HB                | 1551SFLTBU            |
| ACCESSORIES                                |                       |
| Black Cover Screws #4 X 1/2" Self-tapping  | 1591TS100BK (Pkg 100) |
| Plated Cover Screws #4 X 1/2" Self-tapping | 1591TS100 (Pkg 100)   |
| P.C. Board Screws                          | 1551ATS50 (Pkg 50)    |
| [#2 x 3/16" self-tapping (4.8mm)]          | 1551ATS100 (Pkg 100)  |