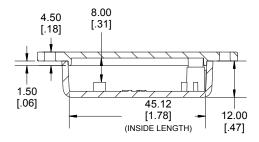

## 46.00 [1.81] 32.60 [1.28] 32.60 [1.28] 46.00 [1.81] ACCEPTS #2 SELF-TAPPING SCREW

**INSIDE BOX**