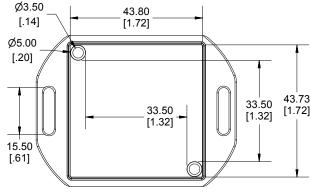

## 46.00 [1.81] 32.60 [1.28] 32.60 [1.28] 46.00 [1.81] ACCEPTS #2 SELF-TAPPING SCREW

**INSIDE BOX**