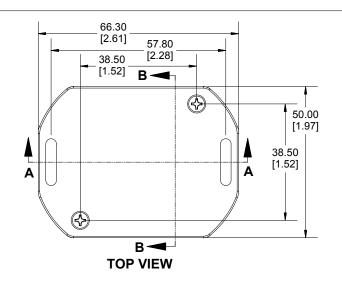

## 46.00 [1.81] 32.60 [1.28] 32.60 [1.28] 46.00 [1.81] ACCEPTS #2 SELF-TAPPING SCREW

**INSIDE BOX**