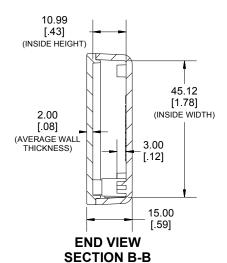

## SIDE VIEW SECTION A-A

Purchased assembly includes box, lid, 2 cover screws.

Enclosure molded from general purpose ABS Plastic.

Other materials / colours available consult factory.

Recommended Torque: (35-43) Ozf.in / (25-30) cN.m