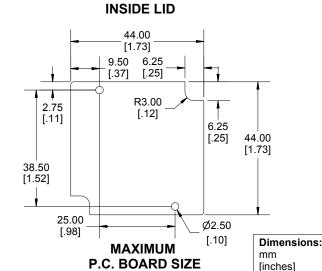

## 46.00 [1.81] 32.60 [1.28] 32.60 [1.28] 46.00 [1.81] ACCEPTS #2 SELF-TAPPING SCREW

**INSIDE BOX**